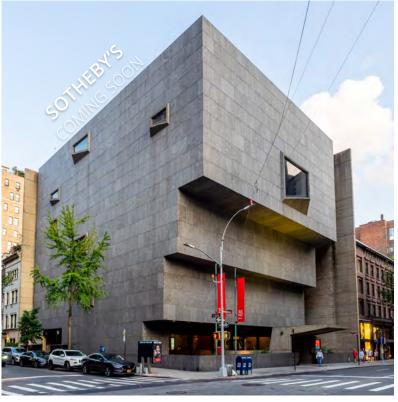

#### PROPERTY DESCRIPTION

- Previously Stribling & Associates
- Located between East 73<sup>rd</sup> and 74<sup>th</sup> Streets– adjacent to Elyse Walker and Sid Mashburn
- Join Frame, Zimmerman, Golden Goose, Apple, and Sotheby's (coming soon)
- · Double height windows
- Third Floor (approx. 900 SF) commercial space can be made available