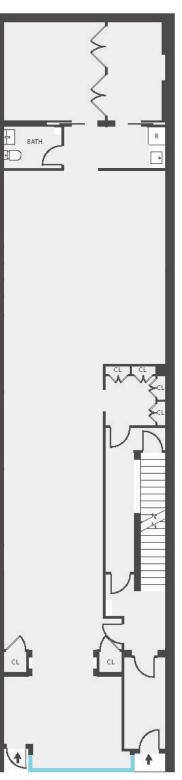

#### PROPERTY INFORMATION

**SPACE:** Ground Floor: 1,430 SF

(Approx.)

Second Floor: 1,430 SF

Basement: 975 SF

**RENT:** Upon Request

**FRONTAGE:** 22' on Madison Avenue

**TERM:** Long Term

## **FLOOR PLANS**

FIRST FLOOR

MADISON AVENUE