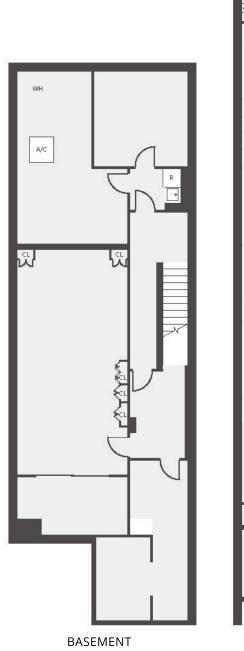

#### PROPERTY INFORMATION

**SPACE:** Ground Floor: 1,430 SF

(Approx.)

Second Floor: 1,430 SF

Basement: 975 SF

**RENT:** Upon Request

**FRONTAGE:** 22' on Madison Avenue

**TERM:** Long Term

## **FLOOR PLANS**

FIRST FLOOR

MADISON AVENUE