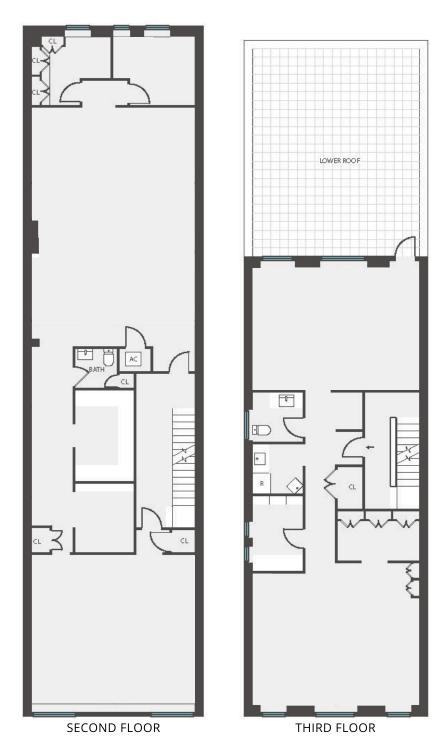

#### PROPERTY INFORMATION

**SPACE:** Ground Floor: 1,430 SF

(Approx.)

Second Floor: 1,430 SF

Basement: 975 SF

**RENT:** Upon Request

**FRONTAGE:** 22' on Madison Avenue

**TERM:** Long Term

### **FLOOR PLANS**

MADISON AVENUE